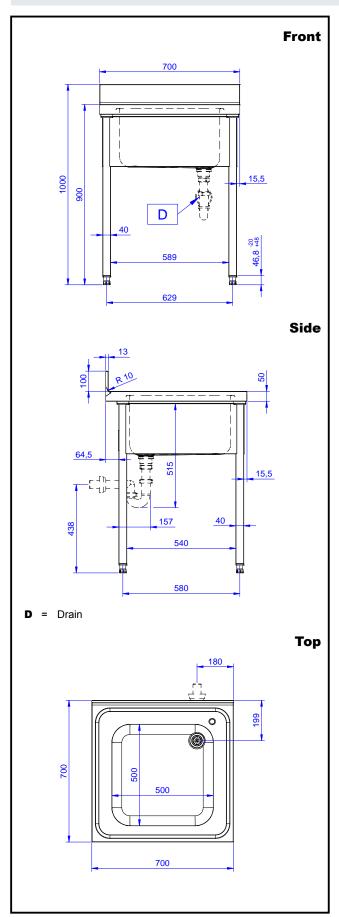

### **Key Information:**

External dimensions, Width:

132803 (LG716PN) 700 mm

External dimensions, Depth:

700 mm

External dimensions,

**Height:** 

1000 mm

**Upstand Dimensions,** Height:

100 mm

**Upstand Dimensions,** Depth:

13 mm

**Upstand Dimensions,** Radius:

R=10

**Bowls number** 

500x500xH300

**Bowl dimensions** 

50 mm

**Worktop thickness:** Net weight:

20 kg